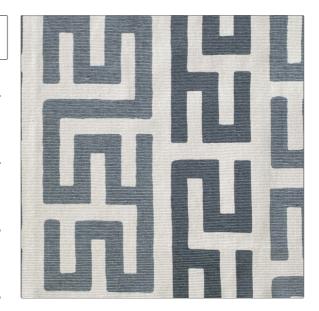

## FABRICUT Fabric Product Details

PATTERN Kubb-VL COLOR Pebble

BRAND

APPLICATION

The Vale London

Fabric

USES

CATEGORIES

Bedding, Drapery, Multipurpose, Upholstery Ottoman / Faille, Prints

воок

COLORS

The Oakley Collection

Blue

DESIGN TYPES

SCALE

Geometric, Print Pattern

Large

RAILROADED

Not Railroaded

| WIDTH                | VERTICAL REPEAT               | HORIZONTAL REPEAT   | CONTENT     |
|----------------------|-------------------------------|---------------------|-------------|
| 54.00 in (137.16 cm) | 35.40 in (89.92 cm)           | 27.00 in (68.58 cm) | 100% Cotton |
| BACKING              | DOUBLE RUBS                   | PRODUCT NUMBER      | DATE BOOKED |
|                      | Exceeds 60,000 Double<br>Rubs | 7741502             | 03/2022     |
| COUNTRY              | CLEANING CODES                |                     |             |
| India                | S                             |                     |             |