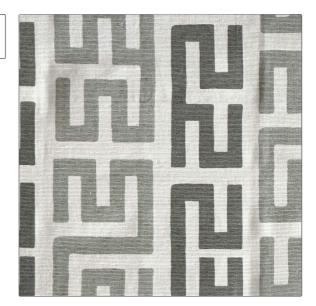

## FABRICUT Fabric Product Details

PATTERN Kubb-VL COLOR Sage

BRAND

APPLICATION

The Vale London

Fabric

USES

CATEGORIES

Bedding, Drapery, Multipurpose, Upholstery Ottoman / Faille, Prints

воок

COLORS

The Oakley Collection

Green

DESIGN TYPES

SCALE

Geometric, Print Pattern

Large

RAILROADED

Not Railroaded

| WIDTH                | VERTICAL REPEAT               | HORIZONTAL REPEAT   | CONTENT     |
|----------------------|-------------------------------|---------------------|-------------|
| 54.00 in (137.16 cm) | 35.40 in (89.92 cm)           | 27.00 in (68.58 cm) | 100% Cotton |
| BACKING              | DOUBLE RUBS                   | PRODUCT NUMBER      | DATE BOOKED |
|                      | Exceeds 60,000 Double<br>Rubs | 7741503             | 03/2022     |
| COUNTRY              | CLEANING CODES                | _                   |             |
| India                | S                             |                     |             |