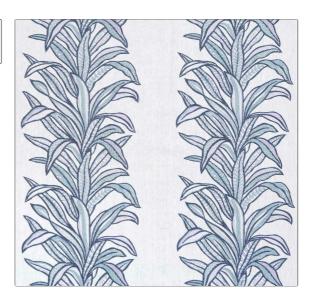

## FABRICUT Fabric Product Details

PATTERN Kentia-VL COLOR Midnight

BRAND APPLICATION

The Vale London Fabric

USES CATEGORIES

Drapery Crewels / Embroideries,

Large

Linen

BOOK COLORS

World's End Collection Blue

DESIGN TYPES SCALE

Embroidery, Leaves, Tropical / Botanical

RAILROADED

Not Railroaded

| WIDTH                | VERTICAL REPEAT     | HORIZONTAL REPEAT   | CONTENT                                      |
|----------------------|---------------------|---------------------|----------------------------------------------|
| 54.00 in (137.16 cm) | 15.20 in (38.61 cm) | 17.70 in (44.96 cm) | Embroidery: 100% Viscose<br>Base: 100% Linen |
| BACKING              | PRODUCT NUMBER      | DATE BOOKED         | COUNTRY                                      |
|                      | 7741702             | 03/2022             | India                                        |
| CLEANING CODES       |                     |                     |                                              |
| <br>S                |                     |                     |                                              |