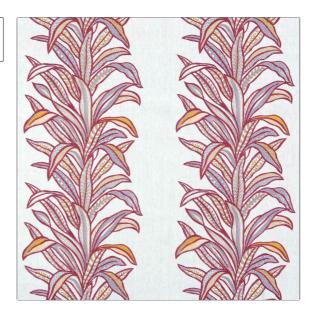

## FABRICUT Fabric Product Details

PATTERN Kentia-VL COLOR Magenta

BRAND APPLICATION

The Vale London **Fabric** 

USES CATEGORIES

Crewels / Embroideries, Drapery Linen

Large

COLORS воок

World's End Collection Lavender / Purple, Pink

DESIGN TYPES SCALE

Embroidery, Leaves, **Tropical / Botanical** 

RAILROADED

Not Railroaded

| WIDTH                | VERTICAL REPEAT     | HORIZONTAL REPEAT   | CONTENT                                       |
|----------------------|---------------------|---------------------|-----------------------------------------------|
| 54.00 in (137.16 cm) | 15.20 in (38.61 cm) | 17.70 in (44.96 cm) | Embroidery: 100% Viscose,<br>Base: 100% Linen |
| BACKING              | PRODUCT NUMBER      | DATE BOOKED         | COUNTRY                                       |
|                      | 7741704             | 03/2022             | India                                         |
| CLEANING CODES       |                     |                     |                                               |
|                      | -                   |                     |                                               |
| S                    |                     |                     |                                               |