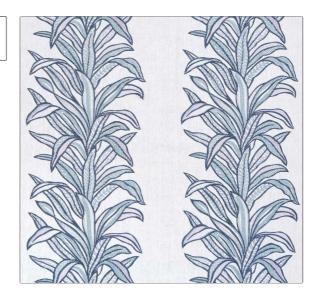

## FABRICUT Fabric Product Details

PATTERN Kentia-VL COLOR 02

BRAND APPLICATION

The Vale London Fabric

USES CATEGORIES

Drapery Crewels / Embroideries,

Linen

COLORS DESIGN TYPES

Blue Embroidery, Leaves, Tropical / Botanical

SCALE RAILROADED

Large Not Railroaded

| WIDTH                | VERTICAL REPEAT     | HORIZONTAL REPEAT   | CONTENT                                       |
|----------------------|---------------------|---------------------|-----------------------------------------------|
| 54.00 in (137.16 cm) | 15.20 in (38.61 cm) | 17.70 in (44.96 cm) | Embroidery: 100% Viscose,<br>Base: 100% Linen |
| BACKING              | PRODUCT NUMBER      | COUNTRY             | CLEANING CODES                                |
|                      | 7742202             | India               | S                                             |
|                      | 7742202             | India               | S                                             |