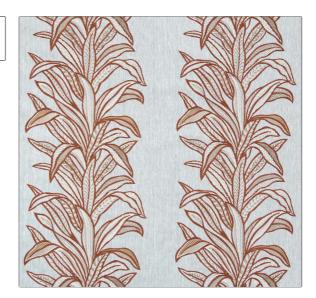

## FABRICUT Fabric Product Details

PATTERN Kentia-VL COLOR 03

BRAND APPLICATION

The Vale London Fabric

USES CATEGORIES

Drapery Crewels / Embroideries,

Linen

COLORS DESIGN TYPES

Orange / Spice Embroidery, Leaves, Tropical / Botanical

SCALE RAILROADED

Large Not Railroaded

| WIDTH                | VERTICAL REPEAT     | HORIZONTAL REPEAT   | CONTENT                                       |
|----------------------|---------------------|---------------------|-----------------------------------------------|
| 54.00 in (137.16 cm) | 15.20 in (38.61 cm) | 17.70 in (44.96 cm) | Embroidery: 100% Viscose,<br>Base: 100% Linen |
| BACKING              | PRODUCT NUMBER      | COUNTRY             | CLEANING CODES                                |
|                      | 7742203             | India               | S                                             |
|                      |                     |                     |                                               |