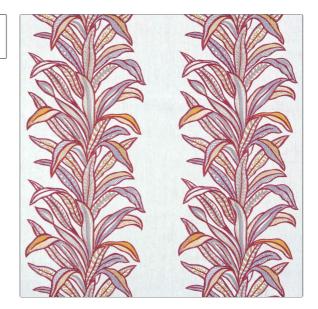

## FABRICUT Fabric Product Details

PATTERN Kentia-VL COLOR 04

BRAND APPLICATION

The Vale London Fabric

USES CATEGORIES

Drapery Crewels / Embroideries,

Linen

COLORS DESIGN TYPES

Lavender / Purple, Pink Embroidery, Leaves, Tropical / Botanical

SCALE RAILROADED

Large Not Railroaded

| 20 in (38.61 cm) | 17.70 in (44.96 cm) | Embroidery: 100% Viscose,<br>Base: 100% Linen |
|------------------|---------------------|-----------------------------------------------|
| DUCT NUMBER      | COUNTRY             | CLEANING CODES                                |
| 12204            | India               | S                                             |
|                  | DUCT NUMBER 42204   | DUCT NUMBER COUNTRY                           |

ADDITIONAL PRODUCT NOTES

Embroidered Textiles Are Not, Guaranteed For Precise Color, Matching And Colorfastness., Color Placement Of Embroidery, May Vary. All Measurements, Quoted For Repeats Are, Approximate.