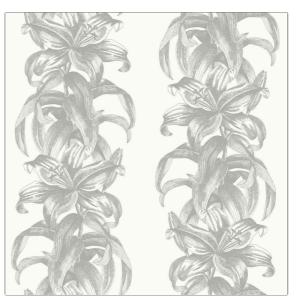

## FABRICUT Fabric Product Details

| PATTERN Lily Stripe Factoria Color Sage                 | ab-VL                   |
|---------------------------------------------------------|-------------------------|
| BRAND                                                   | APPLICATION             |
| The Vale London                                         | Fabric                  |
| USES                                                    | CATEGORIES              |
| Drapery, Upholstery                                     | Washable, Prints, Linen |
| воок                                                    | COLORS                  |
| The Oakley Collection                                   | Light Green             |
| DESIGN TYPES                                            | SCALE                   |
| Floral, Print Pattern,<br>Stripes, Tropical / Botanical | Large                   |