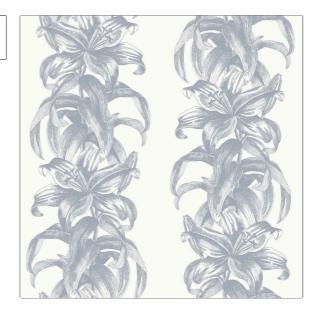

## FABRICUT Fabric Product Details

PATTERN Lily Stripe Fab-VL COLOR Pebble

BRAND APPLICATION

The Vale London Fabric

USES CATEGORIES

Drapery, Upholstery Washable, Prints, Linen

Large

BOOK COLORS

The Oakley Collection Blue

DESIGN TYPES SCALE

Floral, Print Pattern, Stripes, Tropical / Botanical

RAILROADED

Not Railroaded

| WIDTH                | VERTICAL REPEAT               | HORIZONTAL REPEAT  | CONTENT     |
|----------------------|-------------------------------|--------------------|-------------|
| 59.00 in (149.86 cm) | 19.70 in (50.04 cm)           | 9.80 in (24.89 cm) | 100% Linen  |
| BACKING              | DOUBLE RUBS                   | PRODUCT NUMBER     | DATE BOOKED |
|                      | Exceeds 20,000 Double<br>Rubs | 7742302            | 03/2022     |
| COUNTRY              | CLEANING CODES                |                    |             |
| Austria              | S                             |                    |             |