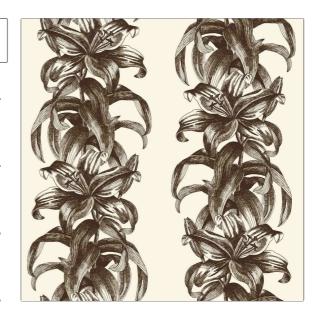

## FABRICUT Fabric Product Details

PATTERN Lily Stripe Fab-VL COLOR Chestnut

BRAND APPLICATION

The Vale London Fabric

USES CATEGORIES

Drapery, Upholstery Washable, Prints, Linen

Large

BOOK COLORS

The Oakley Collection Brown

DESIGN TYPES SCALE

Floral, Print Pattern, Stripes, Tropical / Botanical

RAILROADED

Not Railroaded

| WIDTH                | VERTICAL REPEAT               | HORIZONTAL REPEAT  | CONTENT     |
|----------------------|-------------------------------|--------------------|-------------|
| 59.00 in (149.86 cm) | 19.70 in (50.04 cm)           | 9.80 in (24.89 cm) | 100% Linen  |
| BACKING              | DOUBLE RUBS                   | PRODUCT NUMBER     | DATE BOOKED |
|                      | Exceeds 20,000 Double<br>Rubs | 7742303            | 03/2022     |
| COUNTRY              | CLEANING CODES                | _                  |             |
| Austria              | S                             |                    |             |
|                      |                               |                    |             |