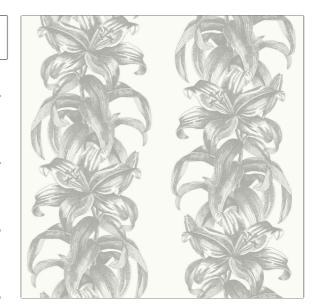

## FABRICUT Fabric Product Details

Lily Stripe Fab-VL PATTERN COLOR

BRAND APPLICATION

The Vale London Fabric

USES CATEGORIES

Drapery, Upholstery Washable, Prints, Linen

DESIGN TYPES COLORS

Light Green Floral, Print Pattern,

Stripes, Tropical / Botanical

RAILROADED

Large

SCALE

Not Railroaded

| VERTICAL REPEAT               | HORIZONTAL REPEAT                                       | CONTENT                                                                       |
|-------------------------------|---------------------------------------------------------|-------------------------------------------------------------------------------|
| 19.70 in (50.04 cm)           | 9.80 in (24.89 cm)                                      | 100% Linen                                                                    |
| DOUBLE RUBS                   | PRODUCT NUMBER                                          | COUNTRY                                                                       |
| Exceeds 20,000 Double<br>Rubs | 7742401                                                 | Austria                                                                       |
| _                             |                                                         |                                                                               |
| _                             |                                                         |                                                                               |
|                               | 19.70 in (50.04 cm)  DOUBLE RUBS  Exceeds 20,000 Double | 19.70 in (50.04 cm)  9.80 in (24.89 cm)  DOUBLE RUBS  PRODUCT NUMBER  7742401 |