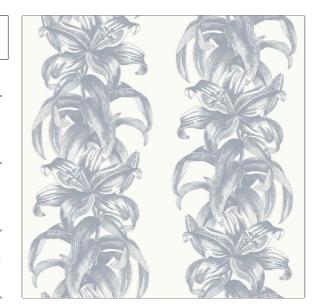

## FABRICUT Fabric Product Details

PATTERN Lily Stripe Fab-VL COLOR 02

BRAND APPLICATION

The Vale London Fabric

USES CATEGORIES

Drapery, Upholstery Washable, Prints, Linen

COLORS DESIGN TYPES

Blue Floral, Print Pattern, Stripes, Tropical / Botanical

SCALE RAILROADED

Large Not Railroaded

| WIDTH                | VERTICAL REPEAT               | HORIZONTAL REPEAT  | CONTENT    |
|----------------------|-------------------------------|--------------------|------------|
| 59.00 in (149.86 cm) | 19.70 in (50.04 cm)           | 9.80 in (24.89 cm) | 100% Linen |
| BACKING              | DOUBLE RUBS                   | PRODUCT NUMBER     | COUNTRY    |
|                      | Exceeds 20,000 Double<br>Rubs | 7742402            | Austria    |
| CLEANING CODES       | _                             |                    |            |
| 5                    |                               |                    |            |