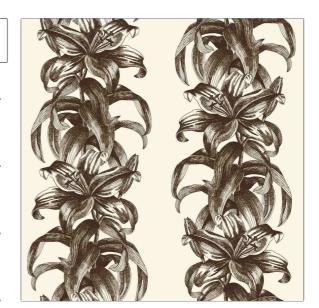

## FABRICUT Fabric Product Details

PATTERN Lily Stripe Fab-VL COLOR 03

BRAND

APPLICATION

The Vale London

Fabric

USES

CATEGORIES

Drapery, Upholstery

Washable, Prints, Linen

COLORS

DESIGN TYPES

Brown

Floral, Print Pattern, Stripes, Tropical / Botanical

SCALE

RAILROADED

Large

Not Railroaded

| WIDTH                | VERTICAL REPEAT               | HORIZONTAL REPEAT  | CONTENT    |
|----------------------|-------------------------------|--------------------|------------|
| 59.00 in (149.86 cm) | 19.70 in (50.04 cm)           | 9.80 in (24.89 cm) | 100% Linen |
| BACKING              | DOUBLE RUBS                   | PRODUCT NUMBER     | COUNTRY    |
|                      | Exceeds 20,000 Double<br>Rubs | 7742403            | Austria    |
| CLEANING CODES       | _                             |                    |            |
| S                    |                               |                    |            |