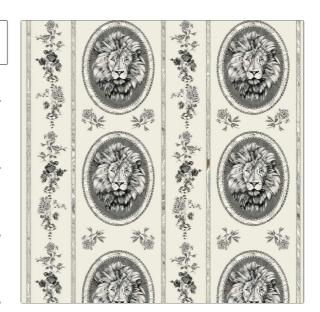

## FABRICUT Fabric Product Details

PATTERN Lion Toile Fabric-VL COLOR 02

BRAND APPLICATION

The Vale London Fabric

USES CATEGORIES

Drapery Prints, Linen

COLORS DESIGN TYPES

Grey, Multi-Color Print Pattern, Stripes, Toile,