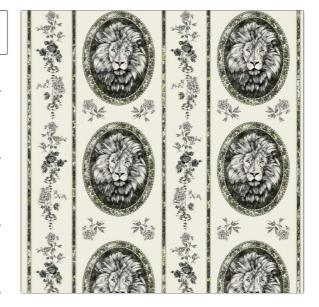

## FABRICUT Fabric Product Details

PATTERN Lion Toile Fabric-VL 03 COLOR

BRAND APPLICATION

The Vale London Fabric

USES CATEGORIES

Drapery Prints, Linen

DESIGN TYPES COLORS

Print Pattern, Stripes, Toile, Green

Abstract

RAILROADED

Not Railroaded

SCALE

Large

| WIDTH                | VERTICAL REPEAT            | HORIZONTAL REPEAT   | CONTENT    |
|----------------------|----------------------------|---------------------|------------|
| 59.00 in (149.86 cm) | 30.70 in (77.98 cm)        | 18.50 in (46.99 cm) | 100% Linen |
| BACKING              | DOUBLE RUBS                | PRODUCT NUMBER      | COUNTRY    |
|                      | Exceeds 20,000 Double Rubs | 7742603             | Austria    |
| CLEANING CODES       | _                          |                     |            |
| WASHABLE             |                            |                     |            |