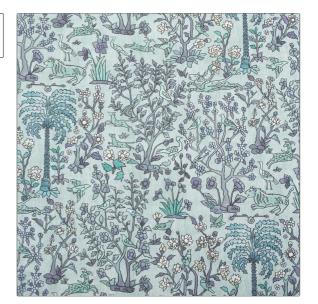

## FABRICUT Fabric Product Details

PATTERN Mighty Jungle Cot-VL COLOR Lagune

BRAND

APPLICATION

The Vale London

Fabric

USES

CATEGORIES

Bedding, Drapery, Multipurpose, Upholstery **Prints** 

воок

COLORS

**World's End Collection** 

Blue, Aqua / Teal

DESIGN TYPES

SCALE

Animal, Global / Ethnic, Print Pattern, Tropical / Botanical Large