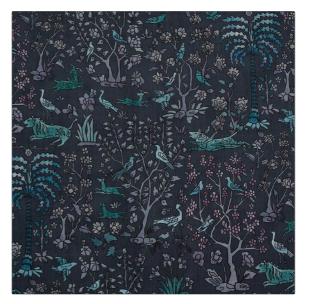

## FABRICUT<sup>®</sup>Fabric Product Details

| PATTERN<br>COLOR                                                   | Mighty Jungle<br>Midnight | e Cot-VL    |
|--------------------------------------------------------------------|---------------------------|-------------|
| BRAND                                                              |                           | APPLICATION |
| The Vale London                                                    |                           | Fabric      |
| USES                                                               |                           | CATEGORIES  |
| Bedding, Drapery,<br>Multipurpose, Upholstery                      |                           | Prints      |
| воок                                                               |                           | COLORS      |
| World's End Collection                                             |                           | Blue, Navy  |
| DESIGN TYPES                                                       |                           | SCALE       |
| Animal, Global / Ethnic,<br>Print Pattern, Tropical /<br>Botanical |                           | Large       |

RAILROADED

Not Railroaded

| WIDTH                | VERTICAL REPEAT                              | HORIZONTAL REPEAT   | CONTENT             |
|----------------------|----------------------------------------------|---------------------|---------------------|
| 59.00 in (149.86 cm) | 37.40 in (95.00 cm)                          | 29.10 in (73.91 cm) | 100% Cotton         |
| BACKING              | DOUBLE RUBS<br>Exceeds 20,000 Double<br>Rubs | PRODUCT NUMBER      | DATE BOOKED 03/2022 |
| COUNTRY              | CLEANING CODES                               |                     |                     |
| Austria              | WASHABLE                                     |                     |                     |
|                      |                                              |                     |                     |