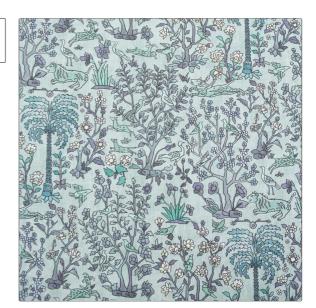

## FABRICUT Fabric Product Details

Mighty Jungle Cot-VL PATTERN COLOR

BRAND APPLICATION

The Vale London Fabric

USES CATEGORIES

Bedding, Drapery,

SCALE

Large

Multipurpose, Upholstery

DESIGN TYPES COLORS

Animal, Global / Ethnic, Print Pattern, Tropical / Blue, Aqua / Teal

**Botanical** RAILROADED

Not Railroaded

**Prints** 

| WIDTH                | VERTICAL REPEAT               | HORIZONTAL REPEAT   | CONTENT     |
|----------------------|-------------------------------|---------------------|-------------|
| 59.00 in (149.86 cm) | 37.40 in (95.00 cm)           | 29.10 in (73.91 cm) | 100% Cotton |
| BACKING              | DOUBLE RUBS                   | PRODUCT NUMBER      | COUNTRY     |
|                      | Exceeds 20,000 Double<br>Rubs | 7742802             | Austria     |
| CLEANING CODES       | _                             |                     |             |
| WASHABLE             |                               |                     |             |