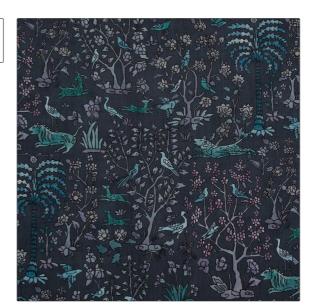

## FABRICUT Fabric Product Details

Mighty Jungle Cot-VL PATTERN COLOR

BRAND APPLICATION

The Vale London Fabric

USES CATEGORIES

Bedding, Drapery, **Prints** 

Multipurpose, Upholstery

DESIGN TYPES COLORS

Animal, Global / Ethnic, Print Pattern, Tropical / Blue, Navy

**Botanical** 

SCALE RAILROADED

Not Railroaded Large

| WIDTH                | VERTICAL REPEAT               | HORIZONTAL REPEAT   | CONTENT     |
|----------------------|-------------------------------|---------------------|-------------|
| 59.00 in (149.86 cm) | 37.40 in (95.00 cm)           | 29.10 in (73.91 cm) | 100% Cotton |
| BACKING              | DOUBLE RUBS                   | PRODUCT NUMBER      | COUNTRY     |
|                      | Exceeds 20,000 Double<br>Rubs | 7742803             | Austria     |
| CLEANING CODES       | _                             |                     |             |
| WASHABLE             |                               |                     |             |