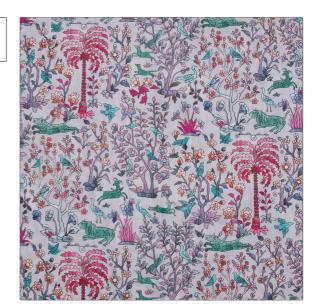

## FABRICUT Fabric Product Details

Mighty Jungle Cot-VL PATTERN COLOR

BRAND APPLICATION

The Vale London Fabric

USES CATEGORIES

Bedding, Drapery,

**Prints** Multipurpose, Upholstery

DESIGN TYPES COLORS

Animal, Global / Ethnic, Print Pattern, Tropical / Lavender / Purple, Pink

**Botanical** 

SCALE RAILROADED

Not Railroaded Large

| WIDTH                | VERTICAL REPEAT               | HORIZONTAL REPEAT   | CONTENT     |
|----------------------|-------------------------------|---------------------|-------------|
| 59.00 in (149.86 cm) | 37.40 in (95.00 cm)           | 29.10 in (73.91 cm) | 100% Cotton |
| BACKING              | DOUBLE RUBS                   | PRODUCT NUMBER      | COUNTRY     |
|                      | Exceeds 20,000 Double<br>Rubs | 7742804             | Austria     |
| CLEANING CODES       | _                             |                     |             |
| WASHABLE             |                               |                     |             |