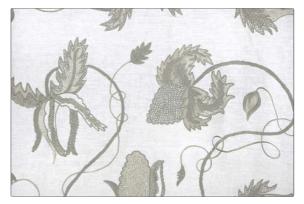

## FABRICUT<sup>®</sup>Fabric Product Details

| PATTERN         | Sugarbush-VL |                                             |  |
|-----------------|--------------|---------------------------------------------|--|
| COLOR           | 01           |                                             |  |
|                 |              |                                             |  |
| BRAND           |              | APPLICATION                                 |  |
| The Vale London |              | Fabric                                      |  |
|                 |              |                                             |  |
| USES            |              | CATEGORIES                                  |  |
| Drapery         |              | Crewels / Embroideries,<br>Linen            |  |
| COLORS          |              | DESIGN TYPES                                |  |
| Grey            |              | Embroidery, Floral, Tropical<br>/ Botanical |  |
| SCALE           |              | RAILROADED                                  |  |
| Large           |              | Not Railroaded                              |  |

| WIDTH                | VERTICAL REPEAT     | HORIZONTAL REPEAT   | CONTENT                                       |
|----------------------|---------------------|---------------------|-----------------------------------------------|
| 54.00 in (137.16 cm) | 34.60 in (87.88 cm) | 26.50 in (67.31 cm) | Embroidery: 100% Viscose,<br>Base: 100% Linen |
| BACKING              | PRODUCT NUMBER      | COUNTRY             | CLEANING CODES                                |
|                      | 7743501             | India               | S                                             |

## ADDITIONAL PRODUCT NOTES

Embroidered Textiles Are Not, Guaranteed For Precise Color, Matching And Colorfastness., Color Placement Of Embroidery, May Vary. All Measurements, Quoted For Repeats Are, Approximate.