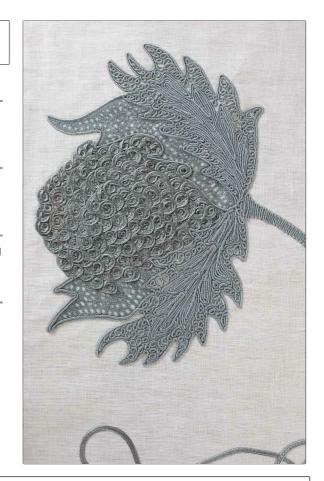

## FABRICUT Fabric Product Details

PATTERN Sugarbush-VL COLOR 02

BRAND APPLICATION

The Vale London Fabric

USES CATEGORIES

Drapery Crewels / Embroideries,

Linen

COLORS DESIGN TYPES

Blue Embroidery, Floral, Tropical

/ Botanical

SCALE RAILROADED

Large Not Railroaded

| WIDTH                | VERTICAL REPEAT     | HORIZONTAL REPEAT   | CONTENT                                       |
|----------------------|---------------------|---------------------|-----------------------------------------------|
| 54.00 in (137.16 cm) | 34.60 in (87.88 cm) | 26.50 in (67.31 cm) | Embroidery: 100% Viscose,<br>Base: 100% Linen |
| BACKING              | PRODUCT NUMBER      | COUNTRY             | CLEANING CODES                                |
|                      | 7743502             | India               | S                                             |