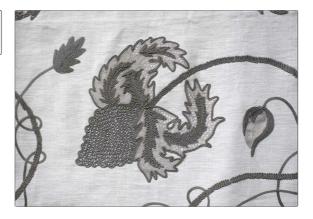

## FABRICUT<sup>®</sup>Fabric Product Details

| PATTERN<br>COLOR | Sugarbush-VL<br>03 | ,                                           |  |
|------------------|--------------------|---------------------------------------------|--|
| BRAND            |                    | APPLICATION                                 |  |
| The Vale London  |                    | Fabric                                      |  |
| USES             |                    | CATEGORIES                                  |  |
| Drapery          |                    | Crewels / Embroideries,<br>Linen            |  |
| COLORS           |                    | DESIGN TYPES                                |  |
| Aqua / Teal      |                    | Embroidery, Floral, Tropical<br>/ Botanical |  |
| SCALE            |                    | RAILROADED                                  |  |
| Large            |                    | Not Railroaded                              |  |

## ADDITIONAL PRODUCT NOTES

Embroidered Textiles Are Not, Guaranteed For Precise Color, Matching And Colorfastness., Color Placement Of Embroidery, May Vary. All Measurements, Quoted For Repeats Are, Approximate.