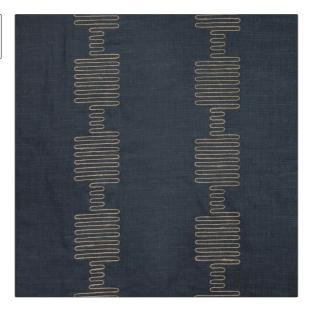

## FABRICUT Fabric Product Details

| PATTERN Squiggle-VL COLOR Midnight |                 |  |
|------------------------------------|-----------------|--|
| BRAND                              | APPLICATION     |  |
| The Vale London                    | Fabric          |  |
| USES                               | CATEGORIES      |  |
| Drapery                            | Washable, Linen |  |
| воок                               | COLORS          |  |
| World's End Collection             | Navy            |  |
| DESIGN TYPES                       | SCALE           |  |
| Geometric                          | Medium          |  |

Not Railroaded

RAILROADED

| WIDTH                   | VERTICAL REPEAT        | HORIZONTAL REPEAT   | CONTENT    |
|-------------------------|------------------------|---------------------|------------|
| 59.00 in (149.86 cm)    | 9.10 in (23.11 cm)     | 15.70 in (39.88 cm) | 100% Linen |
| BACKING                 | PRODUCT NUMBER 7743702 | DATE BOOKED 03/2022 | Belgium    |
| CLEANING CODES WASHABLE | _                      |                     |            |