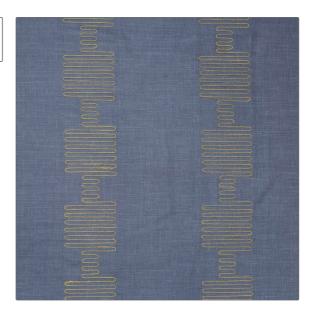

## FABRICUT® Fabric Product Details

| PATTERN<br>COLOR       | Squiggle-VL<br>Denim |                 |  |
|------------------------|----------------------|-----------------|--|
| COLOR                  | Delilli              |                 |  |
| BRAND                  |                      | APPLICATION     |  |
| The Vale London        |                      | Fabric          |  |
| USES                   |                      | CATEGORIES      |  |
| Drapery                |                      | Washable, Linen |  |
| воок                   |                      | COLORS          |  |
| World's End Collection |                      | Blue            |  |
| DESIGN TYPES           |                      | SCALE           |  |
| Geometric              |                      | Medium          |  |