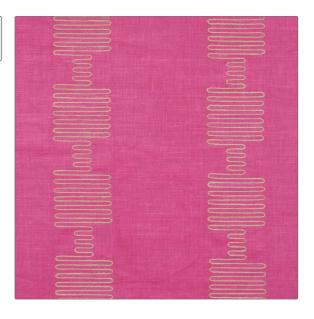

## FABRICUT Fabric Product Details

| PATTERN                | Squiggle-VL |                 |  |
|------------------------|-------------|-----------------|--|
| COLOR                  | Magenta     |                 |  |
| BRAND                  |             | APPLICATION     |  |
| The Vale London        |             | Fabric          |  |
| USES                   |             | CATEGORIES      |  |
| Drapery                |             | Washable, Linen |  |
| воок                   |             | COLORS          |  |
| World's End Collection |             | Pink            |  |
| DESIGN TYPES           |             | SCALE           |  |
| Geometric              |             | Medium          |  |

Not Railroaded

RAILROADED

| WIDTH                | VERTICAL REPEAT    | HORIZONTAL REPEAT   | CONTENT    |
|----------------------|--------------------|---------------------|------------|
| 59.00 in (149.86 cm) | 9.10 in (23.11 cm) | 15.70 in (39.88 cm) | 100% Linen |
| BACKING              | PRODUCT NUMBER     | DATE BOOKED         | COUNTRY    |
|                      | 7743705            | 03/2022             | Belgium    |
| CLEANING CODES       | _                  |                     |            |
| WASHABLE             |                    |                     |            |