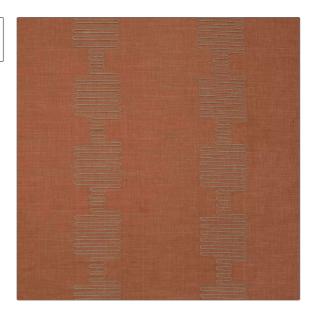

## FABRICUT® Fabric Product Details

| PATTERN<br>COLOR       | Squiggle-VL<br>Autumn |                 |  |
|------------------------|-----------------------|-----------------|--|
| COLOR                  | Autumn                |                 |  |
| BRAND                  |                       | APPLICATION     |  |
| The Vale London        |                       | Fabric          |  |
| USES                   |                       | CATEGORIES      |  |
| Drapery                |                       | Washable, Linen |  |
| воок                   |                       | COLORS          |  |
| World's End Collection |                       | Orange / Spice  |  |
| DESIGN TYPES           |                       | SCALE           |  |
| Geometric              |                       | Medium          |  |

Not Railroaded

RAILROADED

| WIDTH                | VERTICAL REPEAT    | HORIZONTAL REPEAT   | CONTENT    |
|----------------------|--------------------|---------------------|------------|
| 59.00 in (149.86 cm) | 9.10 in (23.11 cm) | 15.70 in (39.88 cm) | 100% Linen |
| BACKING              | PRODUCT NUMBER     | DATE BOOKED         | COUNTRY    |
|                      | 7743706            | 03/2022             | Belgium    |
| CLEANING CODES       | _                  |                     |            |
| WASHABLE             |                    |                     |            |
|                      |                    |                     |            |