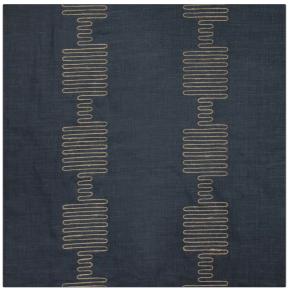

## FABRICUT<sup>®</sup>Fabric Product Details

| PATTERN<br>COLOR | Squiggle-VL<br>02 |                 |  |
|------------------|-------------------|-----------------|--|
| BRAND            |                   | APPLICATION     |  |
| The Vale London  |                   | Fabric          |  |
| USES             |                   | CATEGORIES      |  |
| Drapery          |                   | Washable, Linen |  |
| COLORS           |                   | DESIGN TYPES    |  |
| Navy             |                   | Geometric       |  |
| SCALE            |                   | RAILROADED      |  |
| Medium           |                   | Not Railroaded  |  |

| width<br>59.00 in (149.86 cm) | 9.10 in (23.11 cm) | HORIZONTAL REPEAT |                |
|-------------------------------|--------------------|-------------------|----------------|
| BACKING                       | PRODUCT NUMBER     | COUNTRY           | CLEANING CODES |
|                               | 7744002            | Belgium           | WASHABLE       |