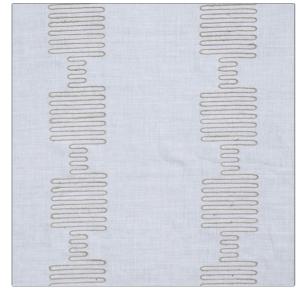

## FABRICUT Fabric Product Details

| PATTERN Squiggle-VL COLOR 03 |                               |  |
|------------------------------|-------------------------------|--|
| BRAND                        | APPLICATION                   |  |
| The Vale London              | Fabric                        |  |
| USES                         | CATEGORIES                    |  |
|                              | Washable, Linen               |  |
| Drapery                      | Washable, Linen               |  |
| Drapery                      | Washable, Linen  DESIGN TYPES |  |

RAILROADED

Not Railroaded

SCALE

Medium

| WIDTH                | VERTICAL REPEAT    | HORIZONTAL REPEAT   | CONTENT        |
|----------------------|--------------------|---------------------|----------------|
| 59.00 in (149.86 cm) | 9.10 in (23.11 cm) | 15.70 in (39.88 cm) | 100% Linen     |
| BACKING              | PRODUCT NUMBER     | COUNTRY             | CLEANING CODES |
|                      | 7744003            | Belgium             | WASHABLE       |