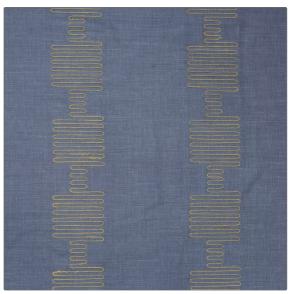

## $FABRICUT^{*}$ Fabric Product Details

| PATTERN<br>COLOR | Squiggle-VL<br>04 |                 |  |
|------------------|-------------------|-----------------|--|
|                  |                   |                 |  |
| BRAND            |                   | APPLICATION     |  |
| The Vale London  |                   | Fabric          |  |
|                  |                   |                 |  |
| USES             |                   | CATEGORIES      |  |
| Drapery          |                   | Washable, Linen |  |
|                  |                   |                 |  |
| COLORS           |                   | DESIGN TYPES    |  |
| Blue             |                   | Geometric       |  |
|                  |                   |                 |  |
| SCALE            |                   | RAILROADED      |  |
| Medium           |                   | Not Railroaded  |  |

WIDTHVERTICAL REPEATHORIZONTAL REPEATCONTENT59.00 in (149.86 cm)9.10 in (23.11 cm)15.70 in (39.88 cm)100% LinenBACKINGPRODUCT NUMBERCOUNTRYCLEANING CODES7744004BelgiumWASHABLE

| ADDITIONAL PRODUCT NOTES |  |  |  |  |  |  |
|--------------------------|--|--|--|--|--|--|
| Washable                 |  |  |  |  |  |  |
|                          |  |  |  |  |  |  |