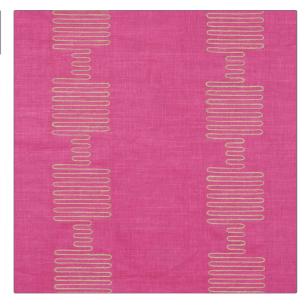

## FABRICUT Fabric Product Details

| PATTERN<br>COLOR    | Squiggle-VL<br>05 |                             |  |
|---------------------|-------------------|-----------------------------|--|
| BRAND               |                   | APPLICATION                 |  |
| The Vale London     |                   | Fabric                      |  |
| USES <b>Drapery</b> |                   | CATEGORIES  Washable, Linen |  |
| COLORS              |                   | DESIGN TYPES  Geometric     |  |

RAILROADED

Not Railroaded

SCALE

Medium

| WIDTH                | VERTICAL REPEAT    | HORIZONTAL REPEAT   | CONTENT        |
|----------------------|--------------------|---------------------|----------------|
| 59.00 in (149.86 cm) | 9.10 in (23.11 cm) | 15.70 in (39.88 cm) | 100% Linen     |
| BACKING              | PRODUCT NUMBER     | COUNTRY             | CLEANING CODES |
|                      | 7744005            | Belgium             | WASHABLE       |