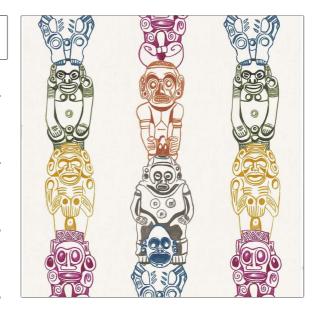

## FABRICUT Fabric Product Details

BRAND APPLICATION The Vale London Fabric USES CATEGORIES Bedding, Drapery, Washable, Prints, Linen Multipurpose, Upholstery воок COLORS World's End Collection **Multi-Color** DESIGN TYPES SCALE Global / Ethnic, Novelty, Large **Print Pattern** 

**Tainos Fabric-VL** 

Caribbean

PATTERN

RAILROADED

Not Railroaded

COLOR

| WIDTH                | VERTICAL REPEAT      | HORIZONTAL REPEAT   | CONTENT    |
|----------------------|----------------------|---------------------|------------|
| 59.00 in (149.86 cm) | 61.40 in (155.96 cm) | 14.20 in (36.07 cm) | 100% Linen |
| BACKING              | PRODUCT NUMBER       | DATE BOOKED         | COUNTRY    |
|                      | 7744401              | 03/2022             | Austria    |
| CLEANING CODES       | _                    |                     |            |
| WASHABLE             |                      |                     |            |