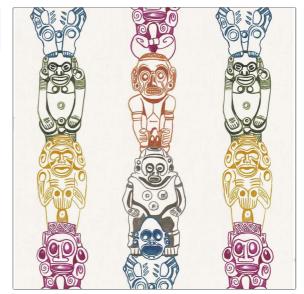

## FABRICUT Fabric Product Details

COLOR 01 BRAND APPLICATION The Vale London Fabric USES CATEGORIES Bedding, Drapery, Washable, Prints, Linen Multipurpose, Upholstery DESIGN TYPES COLORS **Multi-Color** Global / Ethnic, Novelty, **Print Pattern** 

RAILROADED

Not Railroaded

**Tainos Fabric-VL** 

PATTERN

SCALE

Large

| WIDTH                | VERTICAL REPEAT      | HORIZONTAL REPEAT   | CONTENT        |
|----------------------|----------------------|---------------------|----------------|
| 59.00 in (149.86 cm) | 61.40 in (155.96 cm) | 14.20 in (36.07 cm) | 100% Linen     |
| BACKING              | PRODUCT NUMBER       | COUNTRY             | CLEANING CODES |
|                      | 7744601              | Austria             | WASHABLE       |