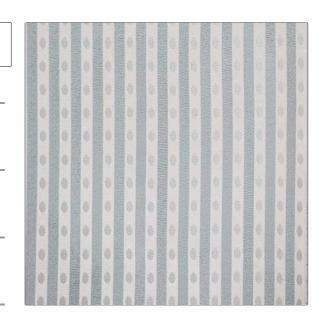

## FABRICUT Fabric Product Details

PATTERN Vale Stripe-VL COLOR Tranquil

BRAND

APPLICATION

The Vale London

Fabric

USES

CATEGORIES

Drapery, Upholstery

Wovens

воок

COLORS

The Oakley Collection

Grey, Light Blue

DESIGN TYPES

SCALE

Stripes, Dots / Circles

Small

RAILROADED

Not Railroaded

| WIDTH                | VERTICAL REPEAT               | HORIZONTAL REPEAT | CONTENT     |
|----------------------|-------------------------------|-------------------|-------------|
| 54.00 in (137.16 cm) | 0.80 in (2.03 cm)             | 0.80 in (2.03 cm) | 100% Cotton |
| BACKING              | DOUBLE RUBS                   | PRODUCT NUMBER    | DATE BOOKED |
|                      | Exceeds 30,000 Double<br>Rubs | 7750209           | 03/2022     |
| COUNTRY              | CLEANING CODES                |                   |             |
| India                | S                             |                   |             |