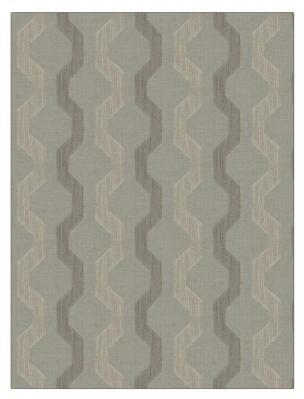

## FABRICUT Fabric Product Details

| PATTERN Wuther<br>COLOR 01 |                                   |  |
|----------------------------|-----------------------------------|--|
| 01                         |                                   |  |
| BRAND                      | APPLICATION                       |  |
| Fabricut                   | Fabric                            |  |
|                            |                                   |  |
| USES                       | CATEGORIES                        |  |
| Drapery                    | Wide Width, NFPA 701 FR,<br>Sheer |  |
| COLORS                     | DESIGN TYPES                      |  |
| Grey, Linen                | Lattice / Fretwork, Ogee          |  |
|                            |                                   |  |
| SCALE                      | RAILROADED                        |  |
| Large                      | Railroaded                        |  |

| WIDTH                    | VERTICAL REPEAT    | HORIZONTAL REPEAT  | CONTENT        |
|--------------------------|--------------------|--------------------|----------------|
| 118.00 in (299.72 cm)    | 7.25 in (18.42 cm) | 7.50 in (19.05 cm) | 100% Polyester |
| BACKING                  | FIRE CODES         | PRODUCT NUMBER     | COUNTRY        |
|                          | Passes NFPA 701    | 7870701            | Turkey         |
| CLEANING CODES           | _                  |                    |                |
| S                        |                    |                    |                |
|                          |                    |                    |                |
| ADDITIONAL PRODUCT NOTES |                    |                    |                |

Shown Railroaded

fabricut.com | (800) 999-8200

© Fabricut Inc., 2024