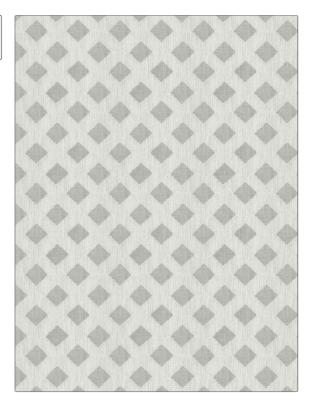

## FABRICUT Fabric Product Details

| PATTERN <b>Gibli</b> |                                   |
|----------------------|-----------------------------------|
| color Ivory          | 1                                 |
| BRAND                | APPLICATION                       |
| Fabricut             | Fabric                            |
| USES                 | CATEGORIES                        |
| Drapery              | Wide Width, NFPA 701 FR,<br>Sheer |
| воок                 | COLORS                            |
| Textural Breeze Pe   | earl Off White / Ivory            |
| DESIGN TYPES         | SCALE                             |
| Diamond              | Medium                            |
| RAILROADED           |                                   |
| Railroaded           |                                   |

| WIDTH                 | VERTICAL REPEAT   | HORIZONTAL REPEAT      | CONTENT             |
|-----------------------|-------------------|------------------------|---------------------|
| 118.00 in (299.72 cm) | 3.62 in (9.19 cm) | 4.00 in (10.16 cm)     | 100% Polyester      |
| BACKING               | Passes NFPA 701   | PRODUCT NUMBER 7871602 | DATE BOOKED 01/2023 |
| COUNTRY               | CLEANING CODES  S | _                      |                     |

| ADDITIONAL PRODUCT NOTES |
|--------------------------|
| Shown Railroaded         |
|                          |