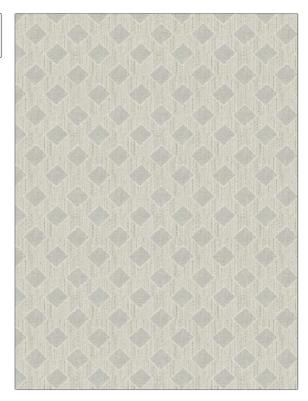

## FABRICUT® Fabric Product Details

| PATTERN Gibli<br>COLOR 01         |                                   |  |
|-----------------------------------|-----------------------------------|--|
| BRAND                             | APPLICATION                       |  |
| Fabricut                          | Fabric                            |  |
| USES                              | CATEGORIES                        |  |
| Drapery                           | Wide Width, NFPA 701 FR,<br>Sheer |  |
| COLORS                            | DESIGN TYPES                      |  |
| Taupe / Tan, Off White /<br>Ivory | Diamond                           |  |
| SCALE                             | RAILROADED                        |  |
| Medium                            | Railroaded                        |  |

| WIDTH                 | VERTICAL REPEAT   | HORIZONTAL REPEAT  | CONTENT        |
|-----------------------|-------------------|--------------------|----------------|
| 118.00 in (299.72 cm) | 3.62 in (9.19 cm) | 4.00 in (10.16 cm) | 100% Polyester |
| BACKING               | FIRE CODES        | PRODUCT NUMBER     | COUNTRY        |
|                       | Passes NFPA 701   | 7874901            | Turkey         |
| CLEANING CODES        | _                 |                    |                |
| S                     |                   |                    |                |
|                       |                   |                    |                |

ADDITIONAL PRODUCT NOTES

Shown Railroaded