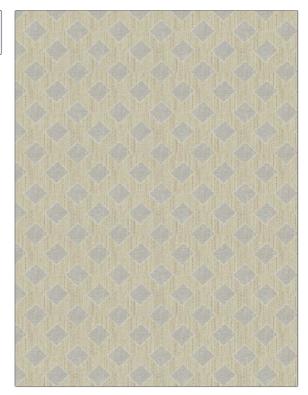

## FABRICUT° Fabric Product Details

| PATTERN<br>COLOR | Gibli<br>03 |                                   |
|------------------|-------------|-----------------------------------|
| BRAND            |             | APPLICATION                       |
| Fabricut         |             | Fabric                            |
| USES             |             | CATEGORIES                        |
| Drapery          |             | Wide Width, NFPA 701 FR,<br>Sheer |
| COLORS           |             | DESIGN TYPES                      |
| Beige            |             | Diamond                           |
| SCALE            |             | RAILROADED                        |
| Medium           |             | Railroaded                        |

| WIDTH                 | VERTICAL REPEAT   | HORIZONTAL REPEAT  | CONTENT        |
|-----------------------|-------------------|--------------------|----------------|
| 118.00 in (299.72 cm) | 3.62 in (9.19 cm) | 4.00 in (10.16 cm) | 100% Polyester |
| BACKING               | FIRE CODES        | PRODUCT NUMBER     | COUNTRY        |
|                       | Passes NFPA 701   | 7874903            | Turkey         |
| CLEANING CODES        | _                 |                    |                |
| S                     |                   |                    |                |
|                       |                   |                    |                |

ADDITIONAL PRODUCT NOTES

Shown Railroaded