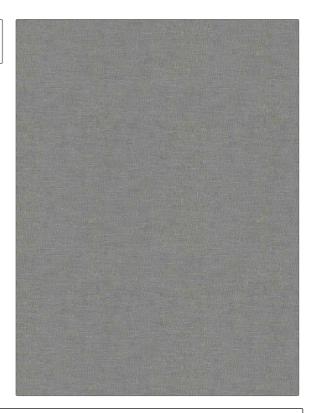

## FABRICUT° Fabric Product Details

| PATTERN Etesian COLOR Iron |                                       |
|----------------------------|---------------------------------------|
| BRAND                      | APPLICATION                           |
| Fabricut                   | Fabric                                |
| USES                       | CATEGORIES                            |
| Drapery                    | Wide Width, NFPA 701 FR,<br>Casements |
| воок                       | COLORS                                |
| Textural Breeze Granite    | Grey                                  |
| DESIGN TYPES               | RAILROADED                            |
| Solid                      | Railroaded                            |

ADDITIONAL PRODUCT NOTES

Shown Railroaded