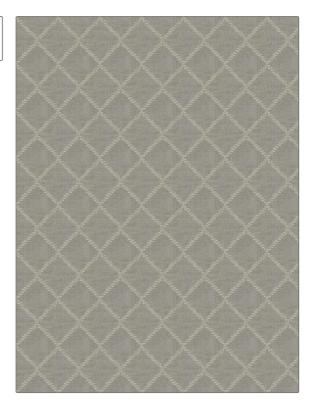

## FABRICUT Fabric Product Details

| PATTERN Gregale COLOR Fog |                                   |  |
|---------------------------|-----------------------------------|--|
| BRAND                     | APPLICATION                       |  |
| Fabricut                  | Fabric                            |  |
| USES                      | CATEGORIES                        |  |
| Drapery                   | Wide Width, NFPA 701 FR,<br>Sheer |  |
| воок                      | COLORS                            |  |
| Textural Breeze Granite   | Grey                              |  |
| DESIGN TYPES              | SCALE                             |  |
| Diamond                   | Medium                            |  |
| RAILROADED                |                                   |  |

| WIDTH                 | VERTICAL REPEAT    | HORIZONTAL REPEAT  | CONTENT             |
|-----------------------|--------------------|--------------------|---------------------|
| 118.00 in (299.72 cm) | 4.50 in (11.43 cm) | 4.00 in (10.16 cm) | 100% Polyester      |
| BACKING               | Passes NFPA 701    | 7876101            | DATE BOOKED 01/2023 |
| COUNTRY               | CLEANING CODES     | _                  |                     |

| ADDITIONAL PRODUCT NOTES |  |  |
|--------------------------|--|--|
| Shown Railroaded         |  |  |
|                          |  |  |

Railroaded