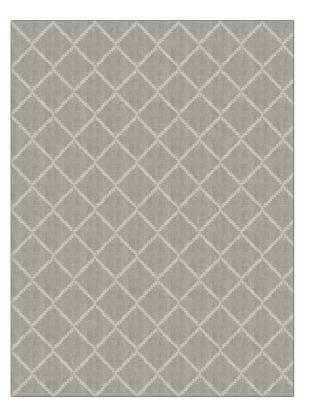

## FABRICUT<sup>®</sup>Fabric Product Details

|                | egale<br>gar                      |
|----------------|-----------------------------------|
| BRAND          | APPLICATION                       |
| Fabricut       | Fabric                            |
| USES           | CATEGORIES                        |
| Drapery        | Wide Width, NFPA 701 FR,<br>Sheer |
| воок           | COLORS                            |
| Textural Breez | e Pearl Off White / Ivory         |
| DESIGN TYPES   | SCALE                             |
| Diamond        | Medium                            |
| RAILROADED     |                                   |

Railroaded

| WIDTH                    | VERTICAL REPEAT    | HORIZONTAL REPEAT  | CONTENT        |
|--------------------------|--------------------|--------------------|----------------|
| 118.00 in (299.72 cm)    | 4.50 in (11.43 cm) | 4.00 in (10.16 cm) | 100% Polyester |
| BACKING                  | FIRE CODES         | PRODUCT NUMBER     | DATE BOOKED    |
|                          | Passes NFPA 701    | 7876103            | 01/2023        |
| COUNTRY                  | CLEANING CODES     |                    |                |
| Turkey                   | S                  |                    |                |
|                          |                    |                    |                |
| ADDITIONAL PRODUCT NOTES |                    |                    |                |
| Shown Railroaded         |                    |                    |                |