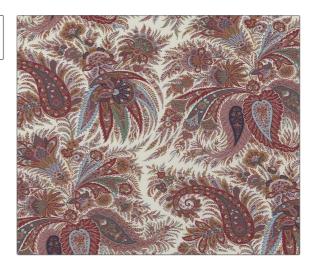

## FABRICUT Fabric Product Details

PATTERN Belvedere Color Caleido

SCALE

BRAND APPLICATION

Etro Fabric

USES CATEGORIES

Bedding, Drapery, Outdoor, Prints Multipurpose, Upholstery

COLORS DESIGN TYPES

Grey Leaves, Print Pattern,

Tropical / Botanical

RAILROADED

Large Not Railroaded

| WIDTH                           | FINISH         | VERTICAL REPEAT               | HORIZONTAL REPEAT    |
|---------------------------------|----------------|-------------------------------|----------------------|
| 52.00 in (132.08 cm)            | Teflon® Finish | 36.20 in (91.95 cm)           | 52.00 in (132.08 cm) |
| CONTENT                         | BACKING        | DOUBLE RUBS                   | PRODUCT NUMBER       |
| 100% Solution Dyed<br>Polyester |                | Exceeds 50,000 Double<br>Rubs | 7876601              |
| COUNTRY                         | _              |                               |                      |
| Italy                           |                |                               |                      |