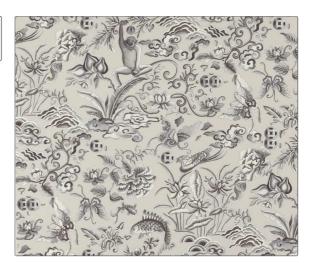

## FABRICUT Fabric Product Details

PATTERN Hari
COLOR Sand

BRAND

APPLICATION

Etro

Fabric

USES

CATEGORIES

Bedding, Drapery, Multipurpose, Upholstery **Outdoor, Prints** 

COLORS

DESIGN TYPES

Beige

Animal, Novelty, Tropical / Botanical

SCALE

RAILROADED

Large