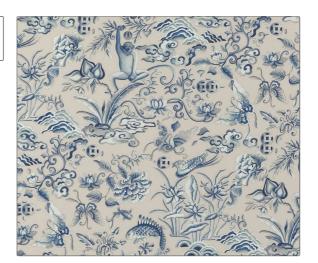

## FABRICUT Fabric Product Details

PATTERN Hari COLOR Sky

BRAND APPLICATION

Etro Fabric

USES CATEGORIES

Bedding, Drapery, Outdoor, Prints Multipurpose, Upholstery

COLORS DESIGN TYPES

Grey Animal, Novelty, Tropical /

Botanical

RAILROADED

\_\_\_\_

SCALE

Large Not Railroaded

| WIDTH                           | FINISH         | VERTICAL REPEAT               | HORIZONTAL REPEAT    |
|---------------------------------|----------------|-------------------------------|----------------------|
| 52.00 in (132.08 cm)            | Teflon® Finish | 34.60 in (87.88 cm)           | 52.00 in (132.08 cm) |
| CONTENT                         | BACKING        | DOUBLE RUBS                   | PRODUCT NUMBER       |
| 100% Solution Dyed<br>Polyester |                | Exceeds 50,000 Double<br>Rubs | 7877302              |
| COUNTRY                         | _              |                               |                      |
| Italy                           |                |                               |                      |