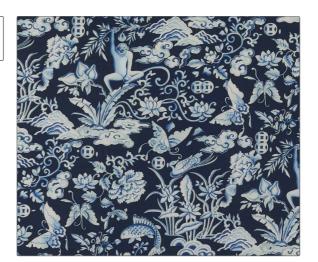

## FABRICUT Fabric Product Details

PATTERN Hari
COLOR Night Blue

BRAND APPLICATION

Etro Fabric

USES CATEGORIES

Bedding, Drapery, Outdoor, Prints Multipurpose, Upholstery

COLORS DESIGN TYPES

Navy Animal, Novelty, Tropical /

Botanical

RAILROADED

\_\_\_\_

SCALE

Large Not Railroaded

| WIDTH                           | FINISH         | VERTICAL REPEAT               | HORIZONTAL REPEAT    |
|---------------------------------|----------------|-------------------------------|----------------------|
| 52.00 in (132.08 cm)            | Teflon® Finish | 34.60 in (87.88 cm)           | 52.00 in (132.08 cm) |
| CONTENT                         | BACKING        | DOUBLE RUBS                   | PRODUCT NUMBER       |
| 100% Solution Dyed<br>Polyester |                | Exceeds 50,000 Double<br>Rubs | 7877303              |
| COUNTRY                         | _              |                               |                      |
| Italy                           |                |                               |                      |