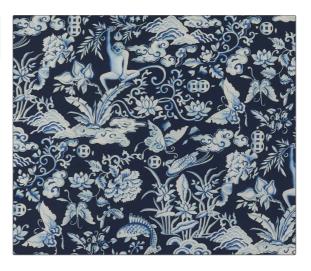

## $FABRICUT^{*}$ Fabric Product Details

| pattern Hari<br>color 03                              |                                          |  |
|-------------------------------------------------------|------------------------------------------|--|
| BRAND                                                 | APPLICATION                              |  |
| Etro                                                  | Fabric                                   |  |
| USES<br>Bedding, Drapery,<br>Multipurpose, Upholstery | CATEGORIES Outdoor, Prints               |  |
| COLORS                                                | DESIGN TYPES                             |  |
| Navy                                                  | Animal, Novelty, Tropical /<br>Botanical |  |
| SCALE                                                 | RAILROADED                               |  |
| Large                                                 | Not Railroaded                           |  |