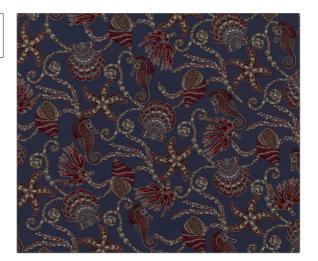

## FABRICUT Fabric Product Details

PATTERN Reef
COLOR Oceano

BRAND APPLICATION

Etro Fabric

USES CATEGORIES

Bedding, Drapery, Outdoor, Prints Multipurpose, Upholstery

COLORS DESIGN TYPES

Grey Novelty, Print Pattern, Tropical / Botanical