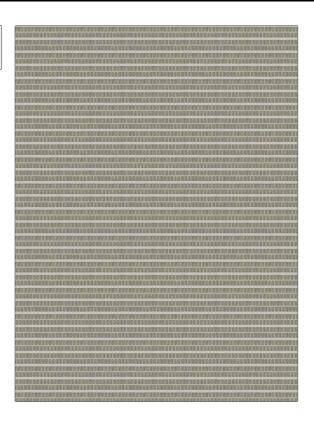

## FABRICUT Fabric Product Details

| PATTERN Suestado COLOR Rattan     |                                 |  |
|-----------------------------------|---------------------------------|--|
| Rallali                           |                                 |  |
| BRAND                             | APPLICATION                     |  |
| Fabricut                          | Fabric                          |  |
| USES                              | CATEGORIES                      |  |
| Drapery                           | Wide Width, Sheer,<br>Casements |  |
| воок                              | COLORS                          |  |
| Textural Breeze Granite           | Linen                           |  |
| DESIGN TYPES                      | SCALE                           |  |
| Stripes, Contemporary /<br>Modern | Small                           |  |
| RAILROADED                        |                                 |  |
| Railroaded                        |                                 |  |

| VIDTH                 | VERTICAL REPEAT   | HORIZONTAL REPEAT | CONTENT                           |
|-----------------------|-------------------|-------------------|-----------------------------------|
| 124.00 in (314.96 cm) | 1.25 in (3.18 cm) | 0.25 in (0.64 cm) | 72% Polyacrylic, 28%<br>Polyester |
| BACKING PRODUCT NUMB  | PRODUCT NUMBER    | DATE BOOKED       | COUNTRY                           |
|                       | 7996103           | 01/2023           | Turkey                            |
| CLEANING CODES        | _                 |                   |                                   |
| S                     |                   |                   |                                   |