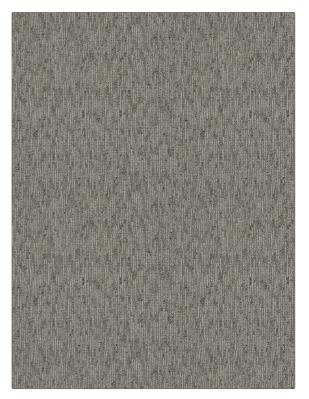

## FABRICUT Fabric Product Details

PATTERN **Shamal** Granite COLOR BRAND APPLICATION **Fabricut** Fabric USES CATEGORIES Drapery Wide Width воок COLORS **Textural Breeze Granite** Black, Grey DESIGN TYPES RAILROADED

ADDITIONAL PRODUCT NOTES

**Texture Plain** 

Shown Railroaded, Exclusive Pattern