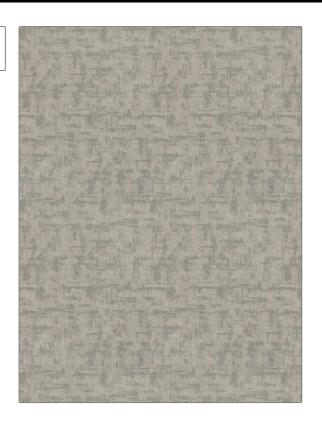

## FABRICUT Fabric Product Details

PATTERN Matanuska
COLOR Linen

BRAND APPLICATION

Fabric

Medium

USES CATEGORIES

Drapery Wide Width, Sheer

BOOK COLORS

Textural Breeze Granite Linen

DESIGN TYPES SCALE

Novelty, Contemporary / Modern, Abstract

RAILROADED

Railroaded

**Fabricut** 

| WIDTH                 | VERTICAL REPEAT     | HORIZONTAL REPEAT   | CONTENT                   |
|-----------------------|---------------------|---------------------|---------------------------|
| 118.00 in (299.72 cm) | 33.00 in (83.82 cm) | 25.00 in (63.50 cm) | 55% Polyester, 45% Cotton |
| BACKING               | PRODUCT NUMBER      | DATE BOOKED         | COUNTRY                   |
|                       | 8000402             | 01/2023             | Turkey                    |
| CLEANING CODES        | _                   |                     |                           |
| S                     |                     |                     |                           |
|                       |                     |                     |                           |